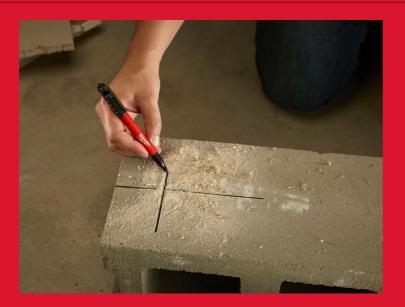

## **INKZALL™** marker black - 1 pc

INKZALL™ MARKERS

- Stays sharp, doesn't mushroom or push back under pressure.
- Acrylic nib ideal for rough surfaces such as OSB and concrete.
- Marker continues to write after 72+ hours of cap off time.
- For use on concrete, wood, metal, plywood, OSB, plastic.
- Can be used on wet, oily, dusty, rusty, with debris surfaces.
- Quick dry time reduced smearing markings on PVC, metal surfaces.
- Thin body for use in restricted areas.
- Helmet clip can be clipped to the construction site cap, trousers, overalls.
- Easy open cap for one hand operation.
- Anti-Roll design won't roll off surfaces.