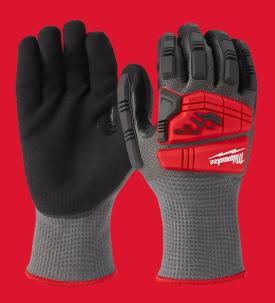

## Impact Cut E Gloves - 9/L - 1pc IMPACT CUT E GLOVES

- Impact resistant material on back of the hand and fingers reduces and absorbs shocks.
- Double layer of nitrile for added durability and increased protection from sharp objects.
- Reinforced nitrile coating with added protection between thumb and fingers.
- Excellent grip performance nitrile material performs better than other materials in extreme temperatures and oily surfaces.
- SMARTSWIPE™ palm and fingertips allows the use of touch screen devices without removing gloves.
- European Certified for cut resistance protection including impact testing: EN ISO 21420 and EN388:2016 (4X44EP).