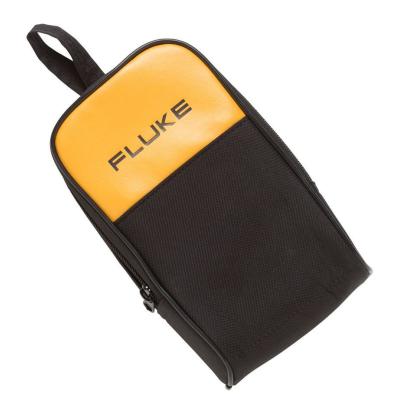

# Fluke C25 Large Soft Case for DMMs

#### **Product overview: Fluke C25 Large Soft Case for DMMs**

Give your Fluke tools the protection they deserve. You bought the best, why not protect them with Fluke cases. The C25 carrying case is a durable, zippered carrying case with padding and inside pocket, and high quality polyester exterior. It includes a convenient hand strap and carries most of Fluke's popular digital multimeters. Our most popular case sold to date! Now available in standard and camouflage designs.