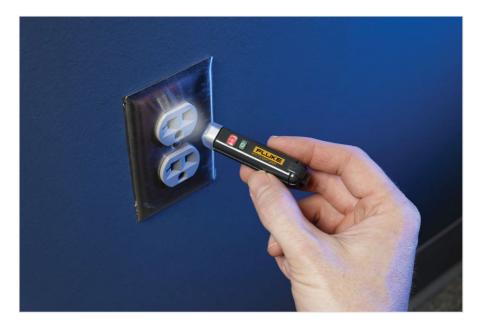

## Product overview: Fluke LVD1A Non-Contact Voltage Tester with LED Flashlight

Non-contact AC voltage detector and LED flashlight combined in one convenient, compact design. With exclusive dual-sensitivity. The voltage detector glows blue when it's near AC voltage, and glows red when it's at the source. Detects voltages from 40 V AC to 300 V AC. Voltage detector glows blue 50 Hz - 60 Hz or 2.5 - 38 cm (1 - 5 in) away from source. Operating temperature 0 °C to 50 °C. Ultra-bright white LED with 100,000 hour bulb life. AAA battery included.