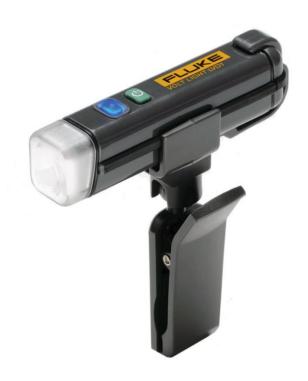

## Product overview: Fluke LVD1A Non-Contact Voltage Tester with LED Flashlight

Non-contact AC voltage detector and LED flashlight combined in one convenient, compact design. With exclusive dual-sensitivity. The voltage detector glows blue when it's near AC voltage, and glows red when it's at the source. Detects voltages from 40 V AC to 300 V AC. Voltage detector glows blue 50 Hz - 60 Hz or 2.5 - 38 cm (1 - 5 in) away from source. Operating temperature 0 °C to 50 °C. Ultra-bright white LED with 100,000 hour bulb life. AAA battery included.