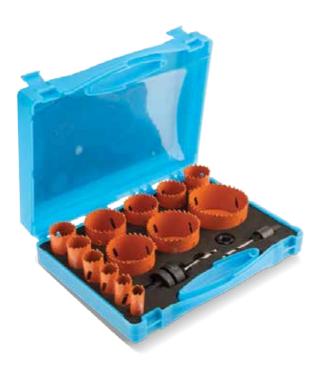

## HSS HOLE SAW 12PCS SET

Made from hardened heat resistant HSS with alloy backing, these hole saws are strong and shatter resistant. They provide a smoother, faster cut on wood, steel and metal. Comes in a set of 12 or 16 pieces.

| PRT No    | Description                                                                                                             | PKT QTY | CRTN QTY |
|-----------|-------------------------------------------------------------------------------------------------------------------------|---------|----------|
| HSS16-51C | 16-51mm/12pcs                                                                                                           | 1       | 10       |
|           | Contents                                                                                                                |         |          |
|           | <ul><li>9 Pcs 16mm, 20mm, 22mm, 25mm, 32mm, 38mm, 40mm, 44mm, 51mm</li><li>2 Pcs Arbours</li><li>1 Pc Adapter</li></ul> |         |          |