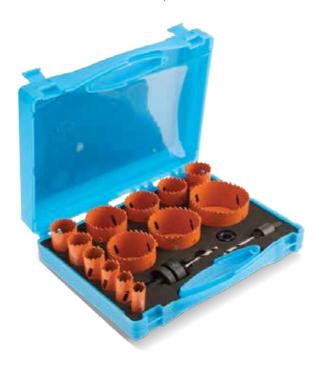

## HSS HOLE SAW 16PCS SET

Made from hardened heat resistant HSS with alloy backing, these hole saws are strong and shatter resistant. They provide a smoother, faster cut on wood, steel and metal. Comes in a set of 12 or 16 pieces.

| PRT No                                                                                                                       | Description   | PKT QTY | CRTN QTY |
|------------------------------------------------------------------------------------------------------------------------------|---------------|---------|----------|
| HSS16-76C                                                                                                                    | 16-76mm/16pcs | 1       | 10       |
|                                                                                                                              | Contents      |         |          |
| <b>12 Pcs</b> 16mm, 20mm, 22mm, 25mm, 29mm, 32mm, 38mm, 44mm, 51mm, 57mm, 64mm,76mm <b>2 Pcs</b> Arbours <b>1 Pc</b> Adapter |               |         |          |