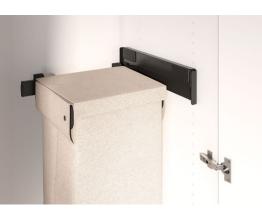

#### **CONERO Laundry pull-out Basic**

- Easy organization by integrating the stylish laundry bag directly into the dressing room
- Comfortable removal of the laundry bag to the front
- Freely positionable in the cabinet and retrofittable
- Easy left/right mounting
- Fits in any cabinet from 457 mm clear width