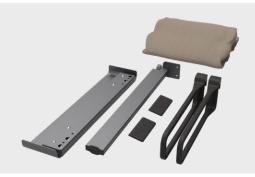

#### **CONERO Laundry pull-out Basic**

- Easy organization by integrating the stylish laundry bag directly into the dressing room
- Comfortable removal of the laundry bag to the front
- Freely positionable in the cabinet and retrofittable
- Easy left/right mounting
- Fits in any cabinet from 457 mm clear width

#### **CONERO Laundry pull-out Basic**

**CONERO Trouser pull-out Basic** 

| Clear         | Clear      | Number     | Powder      | Powder      |
|---------------|------------|------------|-------------|-------------|
| Cabinet Depth | Cabinet    | of laundry | Black       | Gold        |
| (CD)          | Width (CW) | bags       | PU 1        | PU 1        |
| 475           | 457        | 1 x wide   | 238736 7021 | 238736 9853 |