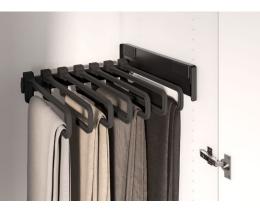

### **CONERO Trouser pull-out Basic**

- Perfect storage for your trousers and skirts
- Comfortable access thanks to front-removable hangers
- Double storage space due to hangers with two levels
- Freely positionable in the cabinet and retrofittable
- Easy left/right mounting
- Fits in any cabinet from 457 mm clear width