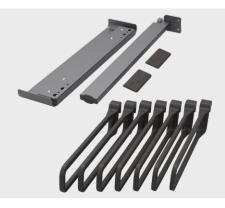

### **CONERO Trouser pull-out Basic**

- Perfect storage for your trousers and skirts
- Comfortable access thanks to front-removable hangers
- Double storage space due to hangers with two levels
- Freely positionable in the cabinet and retrofittable
- Easy left/right mounting
- Fits in any cabinet from 457 mm clear width

## **CONERO Trouser pull-out Basic**

| Clear         | Clear      | Number  | Powder      | Powder      |
|---------------|------------|---------|-------------|-------------|
| Cabinet Depth | Cabinet    | of      | Black       | Gold        |
| (CD)          | Width (CW) | hangers | PU 1        | PU 1        |
| 475           | 457        | 7       | 238383 7021 | 238383 9853 |