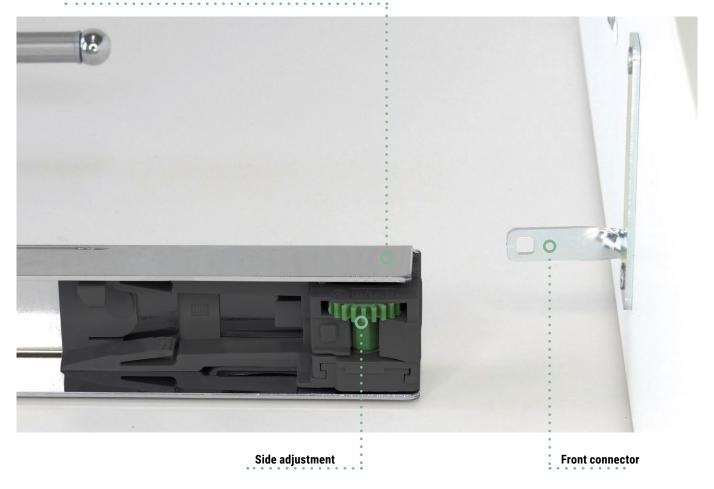

# ULTRA-SLIM PULL-OUT WITH ClickFixx, NOW WITH 3D FRONT ADJUSTMENT

### TWO INTERFACE OPTIONS FOR THE 3D-X NO.15 PULL-OUT MAKE FOR EASY INTEGRATION IN ANY PRODUCTION

**PROCESS:** the fitting can now either be clipped onto the runner without tools and connected using a front panel connector!

3D front adjustment makes adjustment ultra-simple.

#### **PRODUCT FEATURES**

- ClickFixx: clip-on connection for fitting and runner and fitting and front panel
- Toolless 3D front adjustment
- Can be installed with or without front panel
- SoftSTOPPplus with self-closing