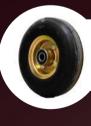

SOLID SIZE

Wheels on metal centers with solid rubber tires or pneumatic tires, hubs with roller bearings.